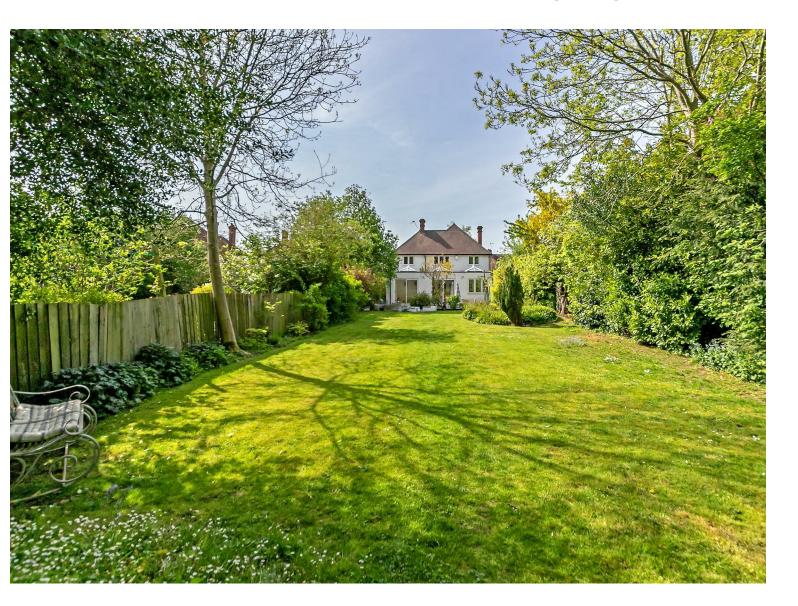

# All The Ingredients Needed For A Fabulous Lifestyle

A substantial five bedroom, extended detached property boasting multiple and generous living accommodation, good sized double bedrooms, and plenty of outdoor space for entertaining, this family home will cater for all families looking to move into a highly sought after location in St. Albans. And with excellent street front presentation, well-maintained rear garden and good-sized frontage there's no doubt this property will be in serious demand. Internally, this lovely property represents a great example of combining character features with modern convenience, with many living options that complement a thoughtful inclusion of space and quality throughout. Accommodation briefly comprises of an entrance hall, living room, downstairs cloakroom, family room, study, utility room, a stylish appointed kitchen with ceiling lanterns that allows for natural daylight all year round, and a playroom on the ground floor. Upstairs are five double bedrooms all serviced by a family bathroom and an additional shower room. The beautiful rear garden extends to approximately 150ft in length whilst to the front is a driveway providing off road parking which in turn leads to the garage. Jennings Road is situated within very easy reach of the mainline station with its fast through services via St. Pancras International to the London, Gatwick and beyond. Road users enjoy easy access to the M1, M25 and the A1 (M). The city centre with its wealth of amenities including shopping, leisure activities and excellent state and public schools is close at hand, as are the green spaces at Clarence Park. The Wick, Bernards Heath and Verulamium Park.

Specialists in Bespoke Properties

- Detached Property
- Four Reception Rooms
- Two Bathrooms
- Garage & Parking
- Highly Sought After Location
- Five Double Bedrooms
- Kitchen/Dining/Family Room
- Character Features
- Large Mature Garden
- No Above Chain