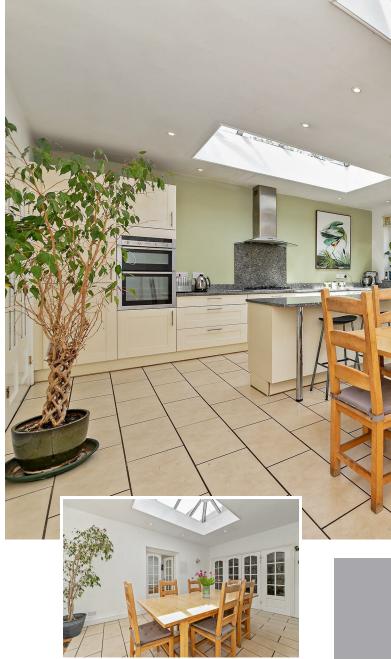

# All The Ingredients Needed For A Fabulous Lifestyle

A substantial five bedroom, extended detached property boasting multiple and generous living accommodation, good sized double bedrooms, and plenty of outdoor space for entertaining, this family home will cater for all families looking to move into a highly sought after location in St. Albans. And with excellent street front presentation, well-maintained rear garden and good-sized frontage there's no doubt this property will be in serious demand. Internally, this lovely property represents a great example of combining character features with modern convenience, with many living options that complement a thoughtful inclusion of space and quality throughout. Accommodation briefly comprises of an entrance hall, living room, downstairs cloakroom, family room, study, utility room, a stylish appointed kitchen with ceiling lanterns that allows for natural daylight all year round, and a playroom on the ground floor. Upstairs are five double bedrooms all serviced by a family bathroom and an additional shower room. The beautiful rear garden extends to approximately 150ft in length whilst to the front is a driveway providing off road parking which in turn leads to the garage. Jennings Road is situated within very easy reach of the mainline station with its fast through services via St. Pancras International to the London, Gatwick and beyond. Road users enjoy easy access to the M1, M25 and the A1 (M). The city centre with its wealth of amenities including shopping, leisure activities and excellent state and public schools is close at hand, as are the green spaces at Clarence Park. The Wick, Bernards Heath and Verulamium Park.

Specialists in Bespoke Properties

- Detached Property
- Four Reception Rooms
- Two Bathrooms
- Garage & Parking
- Highly Sought After Location
- Five Double Bedrooms
- Kitchen/Dining/Family Room
- Character Features
- Large Mature Garden
- No Above Chain