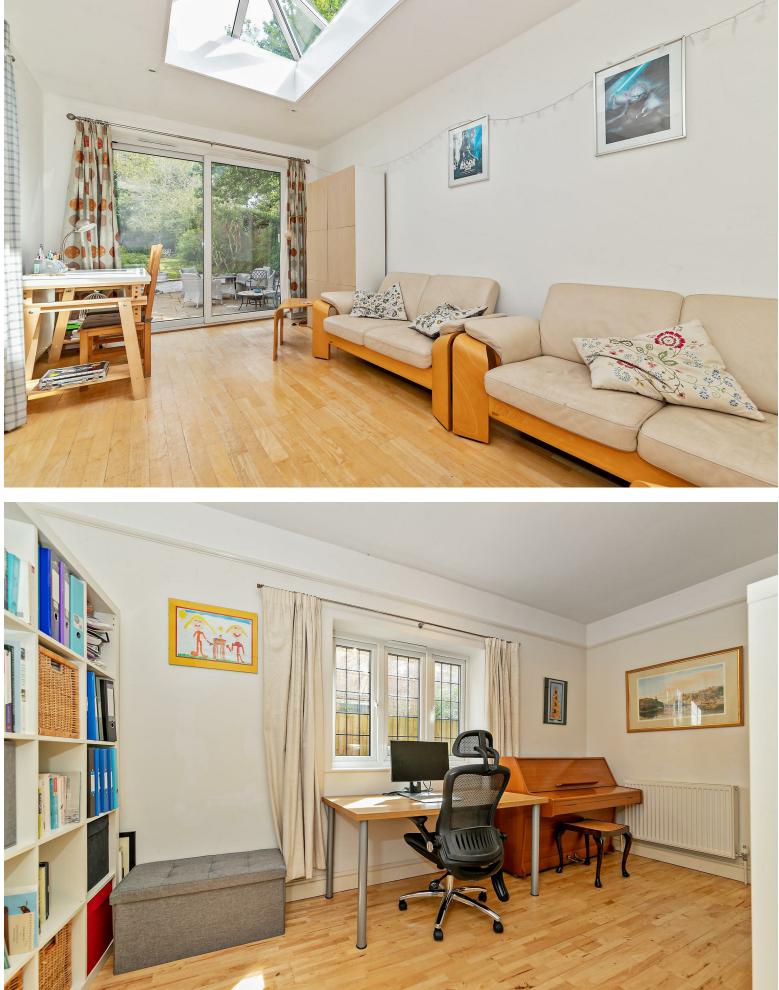

# All The Ingredients Needed For A Fabulous Lifestyle

A substantial five bedroom, extended detached property boasting multiple and generous living accommodation, good sized double bedrooms, and plenty of outdoor space for entertaining, this family home will cater for all families looking to move into a highly sought after location in St. Albans. And with excellent street front presentation, well-maintained rear garden and good-sized frontage there's no doubt this property will be in serious demand. Internally, this lovely property represents a great example of combining character features with modern convenience, with many living options that complement a thoughtful inclusion of space and quality throughout. Accommodation briefly comprises of an entrance hall, living room, downstairs cloakroom, family room, study, utility room, a stylish appointed kitchen with ceiling lanterns that allows for natural daylight all year round, and a playroom on the ground floor. Upstairs are five double bedrooms all serviced by a family bathroom and an additional shower room. The beautiful rear garden extends to approximately 150ft in length whilst to the front is a driveway providing off road parking which in turn leads to the garage. Jennings Road is situated within very easy reach of the mainline station with its fast through services via St. Pancras International to the London, Gatwick and beyond. Road users enjoy easy access to the M1, M25 and the A1 (M). The city centre with its wealth of amenities including shopping, leisure activities and excellent state and public schools is close at hand, as are the green spaces at Clarence Park. The Wick, Bernards Heath and Verulamium Park.

Specialists in Bespoke Properties

- Detached Property
- Four Reception Rooms
- Two Bathrooms
- Garage & Parking
- Highly Sought After Location
- Five Double Bedrooms
- Kitchen/Dining/Family Room
- Character Features
- Large Mature Garden
- No Above Chain