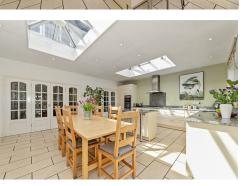

# All The Ingredients Needed For A Fabulous Lifestyle

A substantial five bedroom, extended detached property boasting multiple and generous living accommodation, good sized double bedrooms, and plenty of outdoor space for entertaining, this family home will cater for all families looking to move into a highly sought after location in St. Albans. And with excellent street front presentation, well-maintained rear garden and good-sized frontage there's no doubt this property will be in serious demand. Internally, this lovely property represents a great example of combining character features with modern convenience, with many living options that complement a thoughtful inclusion of space and quality throughout. Accommodation briefly comprises of an entrance hall, living room, downstairs cloakroom, family room, study, utility room, a stylish appointed kitchen with ceiling lanterns that allows for natural daylight all year round, and a playroom on the ground floor. Upstairs are five double bedrooms all serviced by a family bathroom and an additional shower room. The beautiful rear garden extends to approximately 150ft in length whilst to the front is a driveway providing off road parking which in turn leads to the garage. Jennings Road is situated within very easy reach of the mainline station with its fast through services via St. Pancras International to the London, Gatwick and beyond. Road users enjoy easy access to the M1, M25 and the A1 (M). The city centre with its wealth of amenities including shopping, leisure activities and excellent state and public schools is close at hand, as are the green spaces at Clarence Park. The Wick, Bernards Heath and Verulamium Park.

Specialists in Bespoke Properties

- Detached Property
- Four Reception Rooms
- Two Bathrooms
- Garage & Parking
- Highly Sought After Location
- Five Double Bedrooms
- Kitchen/Dining/Family Room
- Character Features
- Large Mature Garden
- No Above Chain