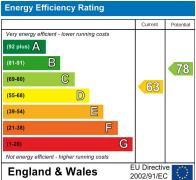

| Environmental Impact (CO <sub>2</sub> ) Rating      |         |           |
|-----------------------------------------------------|---------|-----------|
|                                                     | Current | Potential |
| Very environmentally friendly - lower CO2 emission  | ns      |           |
| (92 plus) 🖄                                         |         |           |
| (81-91)                                             |         |           |
| (69-80) C                                           |         |           |
| (55-68)                                             |         |           |
| (39-54)                                             |         |           |
| (21-38) F                                           |         |           |
| (1-20) G                                            |         |           |
| Not environmentally friendly - higher CO2 emissions |         |           |
| England & Wales                                     |         |           |