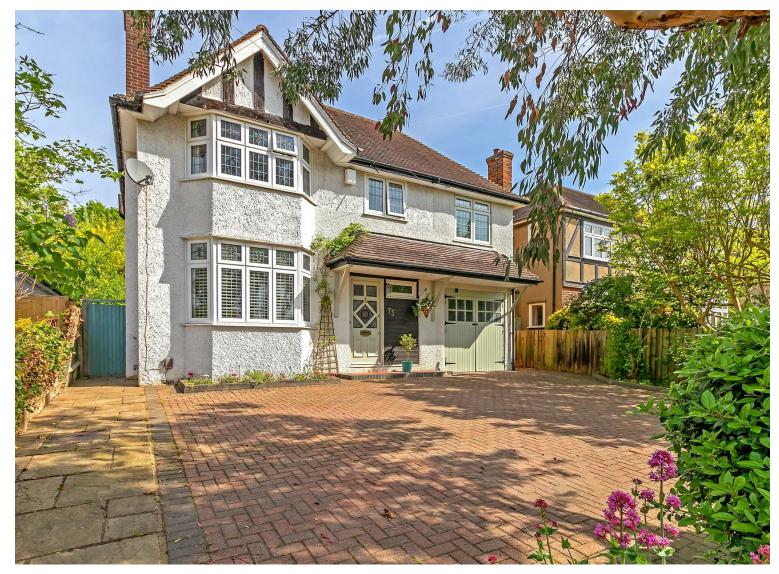

# All The Ingredients Needed For A Fabulous Lifestyle

A substantial five bedroom, extended detached property boasting multiple and generous living accommodation, good sized double bedrooms, and plenty of outdoor space for entertaining, this family home will cater for all families looking to move into a highly sought after location in St. Albans. And with excellent street front presentation, well-maintained rear garden and good-sized frontage there's no doubt this property will be in serious demand. Internally, this lovely property represents a great example of combining character features with modern convenience, with many living options that complement a thoughtful inclusion of space and quality throughout. Accommodation briefly comprises of an entrance hall, living room, downstairs cloakroom, family room, study, utility room, a stylish appointed kitchen with ceiling lanterns that allows for natural daylight all year round, and a playroom on the ground floor. Upstairs are five double bedrooms all serviced by a family bathroom and an additional shower room. The beautiful rear garden extends to approximately 150ft in length whilst to the front is a driveway providing off road parking which in turn leads to the garage. Jennings Road is situated within very easy reach of the mainline station with its fast through services via St. Pancras International to the London, Gatwick and beyond. Road users enjoy easy access to the M1, M25 and the A1 (M). The city centre with its wealth of amenities including shopping, leisure activities and excellent state and public schools is close at hand, as are the green spaces at Clarence Park. The Wick, Bernards Heath and Verulamium Park.

Specialists in Bespoke Properties

- Detached Property
- Four Reception Rooms
- Two Bathrooms
- Garage & Parking
- Highly Sought After Location
- Five Double Bedrooms
- Kitchen/Dining/Family Room
- Character Features
- Large Mature Garden
- No Above Chain