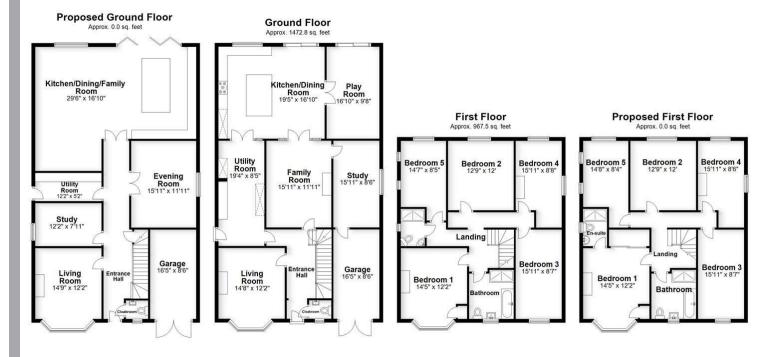

# All The Ingredients Needed For A Fabulous Lifestyle

A substantial five bedroom, extended detached property boasting multiple and generous living accommodation, good sized double bedrooms, and plenty of outdoor space for entertaining, this family home will cater for all families looking to move into a highly sought after location in St. Albans. And with excellent street front presentation, well-maintained rear garden and good-sized frontage there's no doubt this property will be in serious demand. Internally, this lovely property represents a great example of combining character features with modern convenience, with many living options that complement a thoughtful inclusion of space and quality throughout. Accommodation briefly comprises of an entrance hall, living room, downstairs cloakroom, family room, study, utility room, a stylish appointed kitchen with ceiling lanterns that allows for natural daylight all year round, and a playroom on the ground floor. Upstairs are five double bedrooms all serviced by a family bathroom and an additional shower room. The beautiful rear garden extends to approximately 150ft in length whilst to the front is a driveway providing off road parking which in turn leads to the garage. Jennings Road is situated within very easy reach of the mainline station with its fast through services via St. Pancras International to the London, Gatwick and beyond. Road users enjoy easy access to the M1, M25 and the A1 (M). The city centre with its wealth of amenities including shopping, leisure activities and excellent state and public schools is close at hand, as are the green spaces at Clarence Park. The Wick, Bernards Heath and Verulamium Park.

Total area: approx. 2440.2 sq. feet Produced for Cassidy & Tate Estate Agents For guidance purposes only. Not to scale

Cassidy & Tate have taken all reasonable steps to ensure the accuracy of the details supplied in our marketing material however, details are provided as a guide only and we advise prospective purchasers to confirm details upon inspection of the property Cassidy & Tate will not be held liable for any costs which are incurred as a result of discrepancies

Plan produced using PlanU